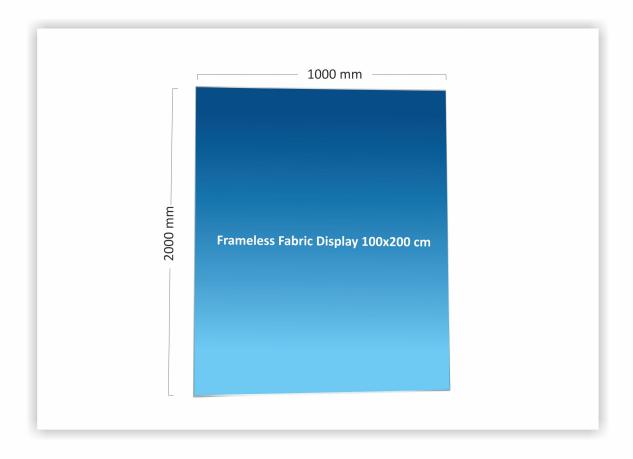

#### **Product specifications:**

- ✓ total graphic area: W: 1020 mm H:2020 mm
- ✓ visible graphic area: W: 1000 mm H: 2000 mm